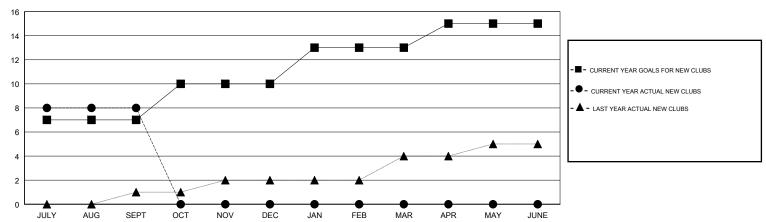

# LOCATION REP OF BANGLADESH

**GMT CA** 

|                       | Club          | s         |               |                       | Me                        | mbers                   |                                              |
|-----------------------|---------------|-----------|---------------|-----------------------|---------------------------|-------------------------|----------------------------------------------|
| RESULTS FOR 2017-2018 |               |           |               | RESULTS FOR 2017-2018 |                           |                         |                                              |
| QUARTER               | NEW CLUB GOAL | NEW CLUBS | DROPPED CLUBS | QUARTER               | MEMBER GROWTH NET<br>GOAL | MEMBER GROWTH<br>ACTUAL | DROPPED MEMBERS ACTUAL (including transfers) |
| JULY/AUG/SEPT         | 7             | 8         | 0             | JULY/AUG/SEPT         | 245                       | 242                     | 23                                           |
| OCT/NOV/DEC           | 3             | 0         | 0             | OCT/NOV/DEC           | 185                       | 0                       | 0                                            |
| JAN/FEB/MAR           | 3             | 0         | 0             | JAN/FEB/MAR           | 100                       | 0                       | 0                                            |
| APR/MAY/JUNE          | 2             | 0         | 0             | APR/MAY/JUNE          | 40                        | 0                       | 0                                            |

### GOALS AND ACTUAL NEW CLUBS CUMULATIVE