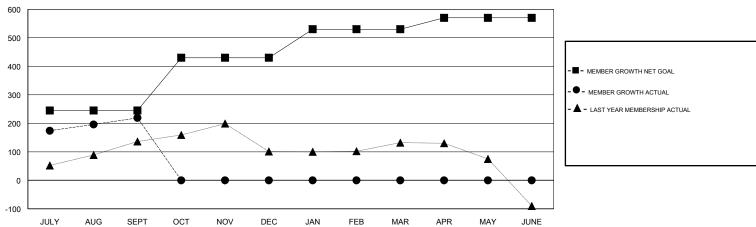

# LOCATION REP OF BANGLADESH

**GMT CA** 

|                       | Club          | s         |               |                       | Me                        | mbers                   |                                              |
|-----------------------|---------------|-----------|---------------|-----------------------|---------------------------|-------------------------|----------------------------------------------|
| RESULTS FOR 2017-2018 |               |           |               | RESULTS FOR 2017-2018 |                           |                         |                                              |
| QUARTER               | NEW CLUB GOAL | NEW CLUBS | DROPPED CLUBS | QUARTER               | MEMBER GROWTH NET<br>GOAL | MEMBER GROWTH<br>ACTUAL | DROPPED MEMBERS ACTUAL (including transfers) |
| JULY/AUG/SEPT         | 7             | 8         | 0             | JULY/AUG/SEPT         | 245                       | 242                     | 23                                           |
| OCT/NOV/DEC           | 3             | 0         | 0             | OCT/NOV/DEC           | 185                       | 0                       | 0                                            |
| JAN/FEB/MAR           | 3             | 0         | 0             | JAN/FEB/MAR           | 100                       | 0                       | 0                                            |
| APR/MAY/JUNE          | 2             | 0         | 0             | APR/MAY/JUNE          | 40                        | 0                       | 0                                            |

### GOALS AND ACTUAL MEMBERS CUMULATIVE

| DROPPED CLUBS: 0  DROPPED MEMBERS |    | 27 CLUBS OF 72 ADDED 1 OR MORE NEW MEMBERS | GENDER DISTRIBUTION  MALE 1,476 (79.83%)  FEMALE 373 (20.17%)  Women Percentage Fiscal Year Goal: 25% |     |
|-----------------------------------|----|--------------------------------------------|-------------------------------------------------------------------------------------------------------|-----|
| DECEASED                          | 1  | CLICK HERE FOR CUMULATIVE                  | TOTAL FAMILY UNIT MEMBERS                                                                             |     |
| CLUB CANCELLED                    | 0  | MEMBERSHIP DATA                            |                                                                                                       | 437 |
| OTHER 22                          |    |                                            | FAMILY MEMBERS PAYING HALF DUES                                                                       |     |
| TOTAL                             | 23 |                                            |                                                                                                       |     |